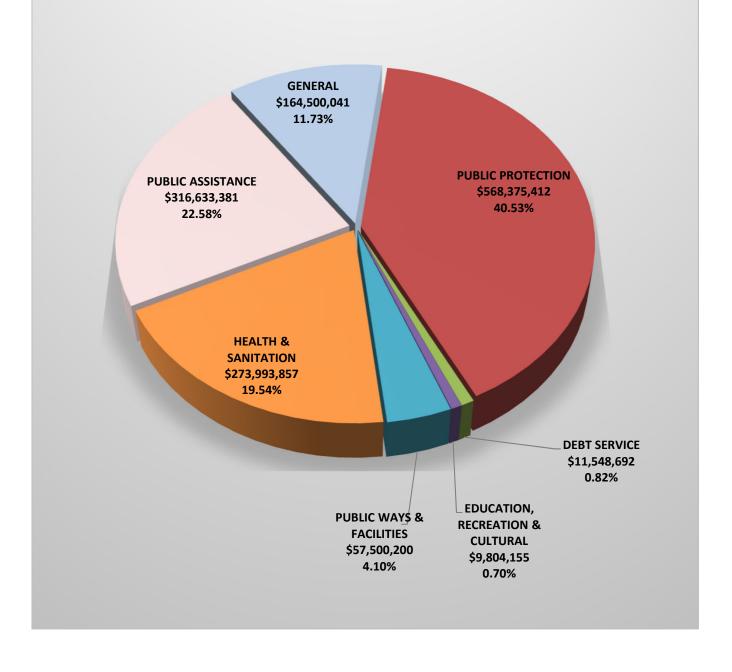

### DETAIL OF FINANCING USES BY FUNCTION GOVERNMENTAL FUNDS FISCAL YEAR 2020-21

\$1,402,355,738

PUBLIC PROTECTION

| GENERAL                                          |             |             |             |             |
|--------------------------------------------------|-------------|-------------|-------------|-------------|
| LEGISLATIVE/ADMINISTRATIVE                       |             |             |             |             |
| BOARD OF SUPERVISORS                             | 3,902,762   | 4,247,696   | 4,833,140   | 4,833,14    |
| COUNTY EXECUTIVE OFFICE                          | 16,493,763  | 18,990,411  | 27,787,966  | 27,787,966  |
| CEO VARIOUS GRANTS                               | 202,864     | 506,210     | 144,004     | 144,004     |
| SPECIAL ACCOUNTS AND CONTRIBUTIONS               | 46,198,842  | 67,611,693  | 59,455,764  | 59,955,764  |
| GENERAL FUND CONTINGENCY                         | 0           | 0           | 2,000,000   | 2,000,000   |
| CO SUCCESSOR HOUSING AG                          | 0           | 0           | 490,000     | 490,000     |
| TOTAL LEGISLATIVE/ADMINISTRATIVE                 | 66,798,230  | 91,356,010  | 94,710,874  | 95,210,874  |
| FINANCE                                          |             |             |             |             |
| ASSESSOR                                         | 15,423,730  | 15,212,239  | 16,446,053  | 16,446,053  |
| AUDITOR-CONTROLLER                               | 16,027,263  | 15,227,903  | 16,279,680  | 16,279,680  |
| TREASURER TAX COLLECTOR                          | 5,413,751   | 5,353,237   | 5,913,895   | 5,913,895   |
| TOTAL FINANCE                                    | 36,864,744  | 35,793,379  | 38,639,628  | 38,639,628  |
| COUNSEL                                          |             |             |             |             |
| COUNTY COUNSEL                                   | 6,263,444   | 6,771,135   | 7,085,107   | 7,085,107   |
| TOTAL COUNSEL                                    | 6,263,444   | 6,771,135   | 7,085,107   | 7,085,107   |
| PERSONNEL                                        |             |             |             |             |
| CIVIL SERVICE COMMISSION                         | 152,391     | 138,124     | 229,450     | 229,450     |
| TOTAL PERSONNEL                                  | 152,391     | 138,124     | 229,450     | 229,450     |
| ELECTIONS                                        |             |             |             |             |
| ELECTIONS DIVISION                               | 9,104,026   | 6,599,384   | 5,684,625   | 5,684,625   |
| TOTAL ELECTIONS                                  | 9,104,026   | 6,599,384   | 5,684,625   | 5,684,625   |
| PLANT ACQUISITION                                |             |             |             |             |
| VCFMS UPGRADE                                    | 0           | 427,916     | 0           | (           |
| DEBRIS REMOVAL COLLECTION PROGRAM                | 545,177     | 360,486     | 0           | (           |
| CAPITAL PROJECTS                                 | 804,008     | 3,887,296   | 1,552,210   | 1,552,210   |
| GSA REQUIRED MAINTENANCE                         | 6,054,524   | 11,275,713  | 9,500,000   | 9,500,000   |
| HR PAYROLL SYSTEM                                | 1,318,667   | 212,339     | 0           | (           |
| PROPERTY TAX ASSESSMENT AND COLLECTION SYSTEM    | 3,440,027   | 2,225,088   | 3,900,498   | 3,900,498   |
| SANTA ROSA ROAD ASSESSMENT DISTRICT              | 0           | 0           | 159,700     | 159,700     |
| TOTAL PLANT ACQUISITION                          | 12,162,403  | 18,388,839  | 15,112,408  | 15,112,408  |
| OTHER GENERAL                                    |             |             |             |             |
| PUBLIC WORKS SERVICES GENERAL FUND               | 2,313,292   | 2,386,635   | 2,537,949   | 2,537,949   |
| PUBLIC WORKS INTEGRATED WASTE MANAGEMENT DIVISIO | 0           | 0           | 0           | (           |
| TOTAL OTHER GENERAL                              | 2,313,292   | 2,386,635   | 2,537,949   | 2,537,949   |
| TOTAL GENERAL                                    | 133,658,531 | 161,433,507 | 164,000,041 | 164,500,041 |

## COUNTY BUDGET FORM SCHEDULE 8

| FUNCTION, ACTIVITY, BUDGET UNIT                  | 2018-19<br>ACTUAL<br>2 | 2019-20 ACTUAL * ESTIMATED 3 | 2020-21<br>RECOMMENDED | 2020-21 ADOPTED BY THE BOARD OF SUPERVISORS 5 |
|--------------------------------------------------|------------------------|------------------------------|------------------------|-----------------------------------------------|
| PUBLIC PROTECTION                                |                        |                              |                        |                                               |
| JUDICIAL                                         |                        |                              |                        |                                               |
| TRIAL COURT FUNDING                              | 21,441,338             | 19,920,607                   | 22,159,680             | 22,159,680                                    |
| VC DEPT CHILD SUPPORT SERVICES                   | 22,007,829             | 22,493,678                   | 21,196,077             | 21,196,077                                    |
| DISTRICT ATTORNEY                                | 54,806,463             | 58,381,623                   | 57,635,064             | 57,635,064                                    |
| GRAND JURY                                       | 248,169                | 289,911                      | 400,000                | 400,000                                       |
| INDIGENT LEGAL SERVICE                           | 2,213,937              | 2,220,594                    | 2,483,500              | 2,483,500                                     |
| PUBLIC DEFENDER OFFICE                           | 19,223,987             | 19,823,304                   | 21,967,854             | 21,967,854                                    |
| TOTAL JUDICIAL                                   | 119,941,724            | 123,129,717                  | 125,842,175            | 125,842,175                                   |
| POLICE PROTECTION                                |                        |                              |                        |                                               |
| SHERIFF POLICE SERVICES                          | 182,506,596            | 208,419,353                  | 196,238,946            | 196,238,946                                   |
| TOTAL POLICE PROTECTION                          | 182,506,596            | 208,419,353                  | 196,238,946            | 196,238,946                                   |
| DETENTION & CORRECTION                           |                        |                              |                        |                                               |
| SHERIFF DETENTION SERVICE                        | 113,705,371            | 116,310,036                  | 114,023,134            | 114,023,134                                   |
| SHERIFF INMATE WELFARE                           | 1,125,451              | 1,210,014                    | 1,514,699              | 1,514,699                                     |
| SHERIFF INMATE COMMISSARY                        | 1,322,054              | 1,346,953                    | 1,706,938              | 1,706,938                                     |
| TRJ HEALTH AND PROGRAMMING UNIT                  | 4,967,857              | 3,986,802                    | 0                      | 0                                             |
| VENTURA COUNTY PROBATION AGENCY                  | 72,148,233             | 74,973,629                   | 75,715,838             | 75,715,838                                    |
| TOTAL DETENTION & CORRECTION                     | 193,268,966            | 197,827,435                  | 192,960,609            | 192,960,609                                   |
| FLOOD CONTROL & SOIL & WATER CONSERVATION        |                        |                              |                        |                                               |
| STORMWATER UNINCORPORATED                        | 1,788,277              | 2,384,154                    | 3,426,600              | 3,426,600                                     |
| TOTAL FLOOD CONTROL & SOIL & WATER CONSERVATION  | 1,788,277              | 2,384,154                    | 3,426,600              | 3,426,600                                     |
| PROTECTION INSPECTION                            |                        |                              |                        |                                               |
| AGRICULTURE COMMISSIONER                         | 6,017,055              | 6,716,697                    | 7,248,991              | 7,248,991                                     |
| RMA BUILDING AND SAFETY                          | 3,716,072              | 3,643,205                    | 4,085,345              | 4,085,345                                     |
| RMA CODE COMPLIANCE                              | 2,537,608              | 3,098,876                    | 3,216,682              | 3,216,682                                     |
| TOTAL PROTECTION INSPECTION                      | 12,270,735             | 13,458,778                   | 14,551,018             | 14,551,018                                    |
| OTHER PROTECTION                                 |                        |                              |                        |                                               |
| ANIMAL SERVICES                                  | 0                      | 8,804,507                    | 9,611,986              | 9,611,986                                     |
| SPAY AND NEUTER PROGRAM                          | 0                      | 8,710                        | 20,000                 | 20,000                                        |
| COUNTY CLERK AND RECORDER                        | 4,750,916              | 5,017,637                    | 5,517,764              | 5,517,764                                     |
| FISH AND WILDLIFE                                | 4,655                  | 3,605                        | 4,000                  | 4,000                                         |
| HCA MEDICAL EXAMINER                             | 3,068,524              | 0                            | 0                      | 0                                             |
| ANIMAL SERVICES                                  | 8,485,950              | (0)                          | 0                      | 0                                             |
| SPAY AND NEUTER PROGRAM                          | 10,250                 | 0                            | 0                      | 0                                             |
| PUBLIC ADMINISTRATOR / PUBLIC GUARDIAN           | 2,262,372              | 2,557,375                    | 2,937,076              | 2,937,076                                     |
| MEDICAL EXAMINERS OFFICE                         | 0                      | 3,221,688                    | 3,622,857              | 3,622,857                                     |
| PUBLIC WORKS INTEGRATED WASTE MANAGEMENT DIVISIO | 1,751,855              | 2,333,307                    | 2,344,762              | 2,344,762                                     |
| RMA OPERATIONS                                   | 3,814,918              | 4,059,669                    | 4,542,199              | 4,542,199                                     |
| RMA PLANNING DEPARTMENT                          | 6,449,840              | 6,571,614                    | 6,755,420              | 6,755,420                                     |
| TOTAL OTHER PROTECTION                           | 30,599,280             | 32,578,111                   | 35,356,064             | 35,356,064                                    |
| TOTAL PUBLIC PROTECTION                          | 540,375,577            | 577,797,549                  | 568,375,412            | 568,375,412                                   |

#### COUNTY OF VENTURA STATE OF CALIFORNIA

COUNTY BUDGET FORM SCHEDULE 8

|                                                                                                                                                                                                                                                                                                                                                                                                                                      |                                                                                                                                                                              |                                                                                                                                                                     |                                                                                                                                                                     | 1                                                                                                                                                                                 |
|--------------------------------------------------------------------------------------------------------------------------------------------------------------------------------------------------------------------------------------------------------------------------------------------------------------------------------------------------------------------------------------------------------------------------------------|------------------------------------------------------------------------------------------------------------------------------------------------------------------------------|---------------------------------------------------------------------------------------------------------------------------------------------------------------------|---------------------------------------------------------------------------------------------------------------------------------------------------------------------|-----------------------------------------------------------------------------------------------------------------------------------------------------------------------------------|
|                                                                                                                                                                                                                                                                                                                                                                                                                                      | 0040.40                                                                                                                                                                      | 0040.00                                                                                                                                                             | 0000 04                                                                                                                                                             | 2020-21                                                                                                                                                                           |
| FUNCTION, ACTIVITY, BUDGET UNIT                                                                                                                                                                                                                                                                                                                                                                                                      | 2018-19<br>ACTUAL                                                                                                                                                            | 2019-20<br>ACTUAL *                                                                                                                                                 | 2020-21<br>RECOMMENDED                                                                                                                                              | ADOPTED BY THE<br>BOARD OF                                                                                                                                                        |
|                                                                                                                                                                                                                                                                                                                                                                                                                                      | NOTONE                                                                                                                                                                       | ESTIMATED                                                                                                                                                           | REGOMMENDED                                                                                                                                                         | SUPERVISORS                                                                                                                                                                       |
| 1                                                                                                                                                                                                                                                                                                                                                                                                                                    | 2                                                                                                                                                                            | 3                                                                                                                                                                   | 4                                                                                                                                                                   | 5                                                                                                                                                                                 |
| PUBLIC WAYS & FACILITIES                                                                                                                                                                                                                                                                                                                                                                                                             |                                                                                                                                                                              |                                                                                                                                                                     |                                                                                                                                                                     |                                                                                                                                                                                   |
| PUBLIC WAYS                                                                                                                                                                                                                                                                                                                                                                                                                          |                                                                                                                                                                              |                                                                                                                                                                     |                                                                                                                                                                     |                                                                                                                                                                                   |
| PUBLIC WORKS ROAD FUND                                                                                                                                                                                                                                                                                                                                                                                                               | 24,360,698                                                                                                                                                                   | 34,550,120                                                                                                                                                          | 57,500,200                                                                                                                                                          | 57,500,200                                                                                                                                                                        |
| TOTAL PUBLIC WAYS                                                                                                                                                                                                                                                                                                                                                                                                                    | 24,360,698                                                                                                                                                                   | 34,550,120                                                                                                                                                          | 57,500,200                                                                                                                                                          | 57,500,200                                                                                                                                                                        |
| TOTAL PUBLIC WAYS & FACILITIES                                                                                                                                                                                                                                                                                                                                                                                                       | 24,360,698                                                                                                                                                                   | 34,550,120                                                                                                                                                          | 57,500,200                                                                                                                                                          | 57,500,200                                                                                                                                                                        |
| HEALTH & SANITATION                                                                                                                                                                                                                                                                                                                                                                                                                  |                                                                                                                                                                              |                                                                                                                                                                     |                                                                                                                                                                     |                                                                                                                                                                                   |
| HEALTH                                                                                                                                                                                                                                                                                                                                                                                                                               |                                                                                                                                                                              |                                                                                                                                                                     |                                                                                                                                                                     |                                                                                                                                                                                   |
| TOBACCO SETTLEMENT PROGRAM                                                                                                                                                                                                                                                                                                                                                                                                           | 3,697,700                                                                                                                                                                    | 3,697,700                                                                                                                                                           | 3,697,700                                                                                                                                                           | 3,697,700                                                                                                                                                                         |
| HCA ADMIN AND SUPPORT SERVICES                                                                                                                                                                                                                                                                                                                                                                                                       | 1,998,414                                                                                                                                                                    | 3,486,293                                                                                                                                                           | 3,621,911                                                                                                                                                           | 3,621,911                                                                                                                                                                         |
| HCA EMERGENCY MEDICAL SERVICES                                                                                                                                                                                                                                                                                                                                                                                                       | 5,061,572                                                                                                                                                                    | 5,097,540                                                                                                                                                           | 5,551,700                                                                                                                                                           | 5,551,700                                                                                                                                                                         |
| HCA PUBLIC HEALTH                                                                                                                                                                                                                                                                                                                                                                                                                    | 21,464,975                                                                                                                                                                   | 23,088,060                                                                                                                                                          | 26,308,162                                                                                                                                                          | 26,308,162                                                                                                                                                                        |
| HCA WOMEN INFANTS AND CHILDREN                                                                                                                                                                                                                                                                                                                                                                                                       | 4,922,328                                                                                                                                                                    | 4,863,872                                                                                                                                                           | 4,952,123                                                                                                                                                           | 4,952,123                                                                                                                                                                         |
| HCA CHILDRENS MEDICAL SERVICES                                                                                                                                                                                                                                                                                                                                                                                                       | 10,829,275                                                                                                                                                                   | 11,583,887                                                                                                                                                          | 13,500,656                                                                                                                                                          | 13,500,656                                                                                                                                                                        |
| MENTAL HEALTH                                                                                                                                                                                                                                                                                                                                                                                                                        | 84,125,776                                                                                                                                                                   | 85,720,544                                                                                                                                                          | 94,395,736                                                                                                                                                          | 94,395,736                                                                                                                                                                        |
| SUBSTANCE USE SERVICES                                                                                                                                                                                                                                                                                                                                                                                                               | 22,678,507                                                                                                                                                                   | 24,511,375                                                                                                                                                          | 27,819,438                                                                                                                                                          | 27,819,438                                                                                                                                                                        |
| SUBSTANCE USE SERVICES DUI PROGRAMS                                                                                                                                                                                                                                                                                                                                                                                                  | 3,958,009                                                                                                                                                                    | 4,018,212                                                                                                                                                           | 4,780,795                                                                                                                                                           | 4,780,795                                                                                                                                                                         |
| MENTAL HEALTH SERVICES ACT                                                                                                                                                                                                                                                                                                                                                                                                           | 59,097,388                                                                                                                                                                   | 64,791,523                                                                                                                                                          | 77,425,899                                                                                                                                                          | 77,425,899                                                                                                                                                                        |
| RMA ENVIRONMENTAL HEALTH DEPT                                                                                                                                                                                                                                                                                                                                                                                                        | 11,870,456                                                                                                                                                                   | 11,715,960                                                                                                                                                          | 11,939,737                                                                                                                                                          | 11,939,737                                                                                                                                                                        |
| TOTAL HEALTH                                                                                                                                                                                                                                                                                                                                                                                                                         | 229,704,399                                                                                                                                                                  | 242,574,965                                                                                                                                                         | 273,993,857                                                                                                                                                         | 273,993,857                                                                                                                                                                       |
|                                                                                                                                                                                                                                                                                                                                                                                                                                      |                                                                                                                                                                              |                                                                                                                                                                     |                                                                                                                                                                     |                                                                                                                                                                                   |
| TOTAL HEALTH & SANITATION                                                                                                                                                                                                                                                                                                                                                                                                            | 229,704,399                                                                                                                                                                  | 242,574,965                                                                                                                                                         | 273,993,857                                                                                                                                                         | 273,993,857                                                                                                                                                                       |
| TOTAL HEALTH & SANITATION  PUBLIC ASSISTANCE                                                                                                                                                                                                                                                                                                                                                                                         | 229,704,399                                                                                                                                                                  | 242,574,965                                                                                                                                                         | 273,993,857                                                                                                                                                         | 273,993,857                                                                                                                                                                       |
|                                                                                                                                                                                                                                                                                                                                                                                                                                      | 229,704,399                                                                                                                                                                  | 242,574,965                                                                                                                                                         | 273,993,857                                                                                                                                                         | 273,993,857                                                                                                                                                                       |
| PUBLIC ASSISTANCE                                                                                                                                                                                                                                                                                                                                                                                                                    | <b>229,704,399</b><br>169,199,029                                                                                                                                            | <b>242,574,965</b><br>172,976,910                                                                                                                                   | <b>273,993,857</b> 183,117,064                                                                                                                                      | <b>273,993,857</b> 183,117,064                                                                                                                                                    |
| PUBLIC ASSISTANCE ADMINISTRATION                                                                                                                                                                                                                                                                                                                                                                                                     |                                                                                                                                                                              |                                                                                                                                                                     |                                                                                                                                                                     |                                                                                                                                                                                   |
| PUBLIC ASSISTANCE ADMINISTRATION PROGRAM OPERATIONS DIVISION                                                                                                                                                                                                                                                                                                                                                                         | 169,199,029                                                                                                                                                                  | 172,976,910                                                                                                                                                         | 183,117,064                                                                                                                                                         | 183,117,064                                                                                                                                                                       |
| PUBLIC ASSISTANCE ADMINISTRATION PROGRAM OPERATIONS DIVISION TRANSITIONAL LIVING CENTER                                                                                                                                                                                                                                                                                                                                              | 169,199,029<br>2,079,940                                                                                                                                                     | 172,976,910<br>2,374,358                                                                                                                                            | 183,117,064<br>2,637,503                                                                                                                                            | 183,117,064<br>2,637,503                                                                                                                                                          |
| PUBLIC ASSISTANCE ADMINISTRATION  PROGRAM OPERATIONS DIVISION  TRANSITIONAL LIVING CENTER  TOTAL ADMINISTRATION                                                                                                                                                                                                                                                                                                                      | 169,199,029<br>2,079,940                                                                                                                                                     | 172,976,910<br>2,374,358                                                                                                                                            | 183,117,064<br>2,637,503                                                                                                                                            | 183,117,064<br>2,637,503                                                                                                                                                          |
| PUBLIC ASSISTANCE  ADMINISTRATION  PROGRAM OPERATIONS DIVISION  TRANSITIONAL LIVING CENTER  TOTAL ADMINISTRATION  AID PROGRAMS                                                                                                                                                                                                                                                                                                       | 169,199,029<br>2,079,940<br><b>171,278,969</b>                                                                                                                               | 172,976,910<br>2,374,358<br><b>175,351,268</b>                                                                                                                      | 183,117,064<br>2,637,503<br><b>185,754,567</b>                                                                                                                      | 183,117,064<br>2,637,503<br><b>185,754,567</b>                                                                                                                                    |
| PUBLIC ASSISTANCE  ADMINISTRATION  PROGRAM OPERATIONS DIVISION  TRANSITIONAL LIVING CENTER  TOTAL ADMINISTRATION  AID PROGRAMS  DIRECT RECIPIENT AID                                                                                                                                                                                                                                                                                 | 169,199,029<br>2,079,940<br><b>171,278,969</b><br>68,472,931                                                                                                                 | 172,976,910<br>2,374,358<br><b>175,351,268</b><br>72,827,270                                                                                                        | 183,117,064<br>2,637,503<br><b>185,754,567</b><br>83,860,000                                                                                                        | 183,117,064<br>2,637,503<br><b>185,754,567</b><br>83,860,000                                                                                                                      |
| PUBLIC ASSISTANCE  ADMINISTRATION  PROGRAM OPERATIONS DIVISION  TRANSITIONAL LIVING CENTER  TOTAL ADMINISTRATION  AID PROGRAMS  DIRECT RECIPIENT AID  TOTAL AID PROGRAMS                                                                                                                                                                                                                                                             | 169,199,029<br>2,079,940<br><b>171,278,969</b><br>68,472,931                                                                                                                 | 172,976,910<br>2,374,358<br><b>175,351,268</b><br>72,827,270                                                                                                        | 183,117,064<br>2,637,503<br><b>185,754,567</b><br>83,860,000                                                                                                        | 183,117,064<br>2,637,503<br><b>185,754,567</b><br>83,860,000                                                                                                                      |
| PUBLIC ASSISTANCE  ADMINISTRATION  PROGRAM OPERATIONS DIVISION  TRANSITIONAL LIVING CENTER  TOTAL ADMINISTRATION  AID PROGRAMS  DIRECT RECIPIENT AID  TOTAL AID PROGRAMS  OTHER ASSISTANCE                                                                                                                                                                                                                                           | 169,199,029<br>2,079,940<br><b>171,278,969</b><br>68,472,931<br><b>68,472,931</b>                                                                                            | 172,976,910<br>2,374,358<br><b>175,351,268</b><br>72,827,270<br><b>72,827,270</b>                                                                                   | 183,117,064<br>2,637,503<br><b>185,754,567</b><br>83,860,000<br><b>83,860,000</b>                                                                                   | 183,117,064<br>2,637,503<br><b>185,754,567</b><br>83,860,000<br><b>83,860,000</b>                                                                                                 |
| PUBLIC ASSISTANCE  ADMINISTRATION  PROGRAM OPERATIONS DIVISION  TRANSITIONAL LIVING CENTER  TOTAL ADMINISTRATION  AID PROGRAMS  DIRECT RECIPIENT AID  TOTAL AID PROGRAMS  OTHER ASSISTANCE  AREA AGENCY ON AGING                                                                                                                                                                                                                     | 169,199,029<br>2,079,940<br><b>171,278,969</b><br>68,472,931<br><b>68,472,931</b>                                                                                            | 172,976,910<br>2,374,358<br><b>175,351,268</b><br>72,827,270<br><b>72,827,270</b>                                                                                   | 183,117,064<br>2,637,503<br><b>185,754,567</b><br>83,860,000<br><b>83,860,000</b>                                                                                   | 183,117,064<br>2,637,503<br><b>185,754,567</b><br>83,860,000<br><b>83,860,000</b>                                                                                                 |
| PUBLIC ASSISTANCE ADMINISTRATION  PROGRAM OPERATIONS DIVISION  TRANSITIONAL LIVING CENTER  TOTAL ADMINISTRATION  AID PROGRAMS  DIRECT RECIPIENT AID  TOTAL AID PROGRAMS  OTHER ASSISTANCE  AREA AGENCY ON AGING HUD HOME GRANT PROGRAM                                                                                                                                                                                               | 169,199,029<br>2,079,940<br><b>171,278,969</b><br>68,472,931<br><b>68,472,931</b>                                                                                            | 172,976,910<br>2,374,358<br><b>175,351,268</b><br>72,827,270<br><b>72,827,270</b><br>16,225,584<br>454,764                                                          | 183,117,064<br>2,637,503<br><b>185,754,567</b><br>83,860,000<br><b>83,860,000</b><br>14,543,900<br>4,142,912                                                        | 183,117,064<br>2,637,503<br><b>185,754,567</b><br>83,860,000<br><b>83,860,000</b><br>14,543,900<br>4,142,912                                                                      |
| PUBLIC ASSISTANCE  ADMINISTRATION  PROGRAM OPERATIONS DIVISION  TRANSITIONAL LIVING CENTER  TOTAL ADMINISTRATION  AID PROGRAMS  DIRECT RECIPIENT AID  TOTAL AID PROGRAMS  OTHER ASSISTANCE  AREA AGENCY ON AGING HUD HOME GRANT PROGRAM HUD COMMUNITY DEVELOPMENT BLOCK GRANT HUD EMERGENCY SHELTER GRANT HUD CONTINUUM OF CARE                                                                                                      | 169,199,029<br>2,079,940<br><b>171,278,969</b><br>68,472,931<br>68,472,931<br>6,534,038<br>318,496<br>1,330,802                                                              | 172,976,910<br>2,374,358<br>175,351,268<br>72,827,270<br>72,827,270<br>16,225,584<br>454,764<br>1,839,224                                                           | 183,117,064<br>2,637,503<br><b>185,754,567</b><br>83,860,000<br><b>83,860,000</b><br>14,543,900<br>4,142,912<br>2,000,000                                           | 183,117,064<br>2,637,503<br>185,754,567<br>83,860,000<br>83,860,000<br>14,543,900<br>4,142,912<br>2,000,000<br>1,136,500                                                          |
| PUBLIC ASSISTANCE  ADMINISTRATION  PROGRAM OPERATIONS DIVISION  TRANSITIONAL LIVING CENTER  TOTAL ADMINISTRATION  AID PROGRAMS  DIRECT RECIPIENT AID  TOTAL AID PROGRAMS  OTHER ASSISTANCE  AREA AGENCY ON AGING HUD HOME GRANT PROGRAM HUD COMMUNITY DEVELOPMENT BLOCK GRANT HUD EMERGENCY SHELTER GRANT                                                                                                                            | 169,199,029<br>2,079,940<br><b>171,278,969</b><br>68,472,931<br><b>68,472,931</b><br>6,534,038<br>318,496<br>1,330,802<br>505,273                                            | 172,976,910<br>2,374,358<br>175,351,268<br>72,827,270<br>72,827,270<br>16,225,584<br>454,764<br>1,839,224<br>693,234                                                | 183,117,064<br>2,637,503<br><b>185,754,567</b><br>83,860,000<br><b>83,860,000</b><br>14,543,900<br>4,142,912<br>2,000,000<br>1,136,500                              | 183,117,064<br>2,637,503<br>185,754,567<br>83,860,000<br>83,860,000<br>14,543,900<br>4,142,912<br>2,000,000<br>1,136,500<br>500,000                                               |
| PUBLIC ASSISTANCE  ADMINISTRATION  PROGRAM OPERATIONS DIVISION  TRANSITIONAL LIVING CENTER  TOTAL ADMINISTRATION  AID PROGRAMS  DIRECT RECIPIENT AID  TOTAL AID PROGRAMS  OTHER ASSISTANCE  AREA AGENCY ON AGING HUD HOME GRANT PROGRAM HUD COMMUNITY DEVELOPMENT BLOCK GRANT HUD EMERGENCY SHELTER GRANT HUD CONTINUUM OF CARE                                                                                                      | 169,199,029<br>2,079,940<br><b>171,278,969</b><br>68,472,931<br><b>68,472,931</b><br>6,534,038<br>318,496<br>1,330,802<br>505,273<br>486,562                                 | 172,976,910<br>2,374,358<br>175,351,268<br>72,827,270<br>72,827,270<br>16,225,584<br>454,764<br>1,839,224<br>693,234<br>4,164,227                                   | 183,117,064<br>2,637,503<br><b>185,754,567</b><br>83,860,000<br><b>83,860,000</b><br>14,543,900<br>4,142,912<br>2,000,000<br>1,136,500<br>500,000                   | 183,117,064<br>2,637,503<br>185,754,567<br>83,860,000<br>83,860,000<br>14,543,900<br>4,142,912<br>2,000,000<br>1,136,500<br>500,000                                               |
| PUBLIC ASSISTANCE  ADMINISTRATION  PROGRAM OPERATIONS DIVISION  TRANSITIONAL LIVING CENTER  TOTAL ADMINISTRATION  AID PROGRAMS  DIRECT RECIPIENT AID  TOTAL AID PROGRAMS  OTHER ASSISTANCE  AREA AGENCY ON AGING HUD HOME GRANT PROGRAM HUD COMMUNITY DEVELOPMENT BLOCK GRANT HUD EMERGENCY SHELTER GRANT HUD CONTINUUM OF CARE HOMELESS HOUSING ASSISTANCE AND PREVENTION PROG WORKFORCE DEVELOPMENT DIVISION IHSS PUBLIC AUTHORITY | 169,199,029<br>2,079,940<br><b>171,278,969</b><br>68,472,931<br><b>68,472,931</b><br>6,534,038<br>318,496<br>1,330,802<br>505,273<br>486,562<br>0<br>6,690,433<br>16,320,786 | 172,976,910<br>2,374,358<br>175,351,268<br>72,827,270<br>72,827,270<br>16,225,584<br>454,764<br>1,839,224<br>693,234<br>4,164,227<br>836<br>5,868,326<br>17,679,606 | 183,117,064<br>2,637,503<br><b>185,754,567</b><br>83,860,000<br><b>83,860,000</b><br>14,543,900<br>4,142,912<br>2,000,000<br>1,136,500<br>500,000<br>0              | 183,117,064<br>2,637,503<br><b>185,754,567</b><br>83,860,000<br><b>83,860,000</b><br>14,543,900<br>4,142,912<br>2,000,000<br>1,136,500<br>500,000<br>0<br>7,066,172<br>17,407,964 |
| PUBLIC ASSISTANCE  ADMINISTRATION  PROGRAM OPERATIONS DIVISION  TRANSITIONAL LIVING CENTER  TOTAL ADMINISTRATION  AID PROGRAMS  DIRECT RECIPIENT AID  TOTAL AID PROGRAMS  OTHER ASSISTANCE  AREA AGENCY ON AGING HUD HOME GRANT PROGRAM HUD COMMUNITY DEVELOPMENT BLOCK GRANT HUD EMERGENCY SHELTER GRANT HUD CONTINUUM OF CARE HOMELESS HOUSING ASSISTANCE AND PREVENTION PROG WORKFORCE DEVELOPMENT DIVISION                       | 169,199,029<br>2,079,940<br><b>171,278,969</b><br>68,472,931<br><b>68,472,931</b><br>6,534,038<br>318,496<br>1,330,802<br>505,273<br>486,562<br>0<br>6,690,433               | 172,976,910<br>2,374,358<br>175,351,268<br>72,827,270<br>72,827,270<br>16,225,584<br>454,764<br>1,839,224<br>693,234<br>4,164,227<br>836<br>5,868,326               | 183,117,064<br>2,637,503<br><b>185,754,567</b><br>83,860,000<br><b>83,860,000</b><br>14,543,900<br>4,142,912<br>2,000,000<br>1,136,500<br>500,000<br>0<br>7,066,172 | 183,117,064<br>2,637,503<br>185,754,567<br>83,860,000<br>83,860,000<br>14,543,900<br>4,142,912<br>2,000,000<br>1,136,500<br>500,000                                               |