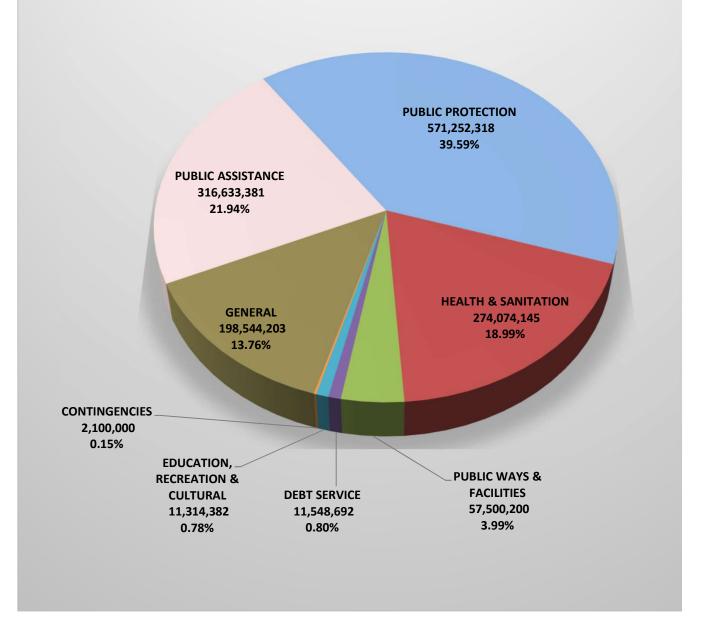

### **COUNTY OF VENTURA**

FINANCING USES BY FUNCTION WITH CONTINGENCIES
& PROVISIONS FOR OBLIGATED FUND BALANCE
GOVERNMENTAL FUNDS
FISCAL YEAR 2020-21

\$1,442,967,321

### GOVERNMENTAL FUNDS FISCAL YEAR 2020-21

| DESCRIPTION 1                          |      | 2018-19<br>ACTUALS<br>2 | 2019-20<br>ACTUAL *<br>ESTIMATED | 2020-21<br>RECOMMENDED | 2020-21<br>ADOPTED BY THE<br>BOARD OF<br>SUPERVISORS<br>5 |
|----------------------------------------|------|-------------------------|----------------------------------|------------------------|-----------------------------------------------------------|
| SUMMARIZATION BY FUNCTION              |      |                         |                                  |                        |                                                           |
| GENERAL                                |      | 133,658,531             | 161,433,507                      | 162,000,041            | 162,500,041                                               |
| PUBLIC PROTECTION                      |      | 540,375,577             | 577,797,549                      | 568,275,412            | 568,275,412                                               |
| PUBLIC WAYS & FACILITIES               |      | 24,360,698              | 34,550,120                       | 57,500,200             | 57,500,200                                                |
| HEALTH & SANITATION                    |      | 229,704,399             | 242,574,965                      | 273,993,857            | 273,993,857                                               |
| PUBLIC ASSISTANCE                      |      | 272,098,289             | 295,271,208                      | 316,633,381            | 316,633,381                                               |
| EDUCATION                              |      | 8,789,301               | 9,055,826                        | 9,775,881              | 9,749,775                                                 |
| RECREATION & CULTURAL SERVICES         |      | 37,802                  | 40,027                           | 54,380                 | 54,380                                                    |
| DEBT SERVICE                           |      | 10,196,135              | 14,507,824                       | 11,548,692             | 11,548,692                                                |
| TOTAL FINANCING USES BY FUNCTION       |      | 1,219,220,732           | 1,335,231,025                    | 1,399,781,844          | 1,400,255,738                                             |
| APPROPRIATION FOR CONTINGENCIES        |      |                         |                                  |                        |                                                           |
| GENERAL FUND                           | G001 | 0                       | 0                                | 2,000,000              | 2,000,000                                                 |
| SHERIFF INMATE WELFARE FUND            | S040 | 0                       | 0                                | 100,000                | 100,000                                                   |
| WORKFORCE DEVELOPMENT DIVISION         | S110 | 0                       | 0                                | 0                      | 0                                                         |
| TOTAL APPROPRIATION FOR CONTINGENCIES  |      | 0                       | 0                                | 2,100,000              | 2,100,000                                                 |
| SUBTOTAL FINANCING                     | USES | 1,219,220,732           | 1,335,231,025                    | 1,401,881,844          | 1,402,355,738                                             |
| PROVISIONS FOR OBLIGATED FUND BALANCES |      |                         |                                  |                        |                                                           |
| SANTA ROSA ROAD ASSESSMENT DISTRICT    | C010 |                         |                                  | 0                      | 0                                                         |
| TODD ROAD JAIL EXPANSION               | C020 |                         |                                  | 2,353,796              | 2,353,796                                                 |
| GENERAL FUND                           | G001 |                         |                                  | 29,000,000             | 36,044,162                                                |
| GEORGE D LYON BOOK FUND                | P100 |                         |                                  | 0                      | 0                                                         |
| ROAD FUND                              | S010 |                         |                                  | 0                      | 0                                                         |
| SHERIFF INMATE WELFARE FUND            | S040 |                         |                                  | 119,142                | 119,142                                                   |
| VC DEPT CHILD SUPPORT SERVICES         | S050 |                         |                                  | 3,825                  | 503,825                                                   |
| VENTURA COUNTY LIBRARY                 | S060 |                         |                                  | 1,494,044              | 1,494,044                                                 |
| CO SUCCESSOR HOUSING AGENCY AB X126    | S070 |                         |                                  | 11                     | 11                                                        |
| FISH AND WILDLIFE                      | S080 |                         |                                  | 89                     | 89                                                        |
| DOMESTIC VIOLENCE PROGRAM              | S090 |                         |                                  | 0                      | 0                                                         |
| SPAY/NEUTER PROGRAM                    | S100 |                         |                                  | 43                     | 43                                                        |
| MENTAL HEALTH SERVICES ACT             | S120 |                         |                                  | 80,288                 | 80,288                                                    |
| STORMWATER-UNINCORPORATED              | S130 |                         |                                  | 0                      | 0                                                         |
| NYELAND ACRES COMMUNITY CENTER CFD     | S400 |                         |                                  | 16,183                 | 16,183                                                    |
| TOTAL OBLIGATED FUND BALANCES          |      |                         |                                  | 33,067,421             | 40,611,583                                                |
| TOTAL FINANCING                        | USES | 1,219,220,732           | 1,335,231,025                    | 1,434,949,265          | 1,442,967,321                                             |
| SUMMARIZATION BY FUND                  |      |                         |                                  |                        |                                                           |
| SANTA ROSA ROAD ASSESSMENT DISTRICT    | C010 | 0                       | 0                                | 159,700                | 159,700                                                   |
| TODD ROAD JAIL EXPANSION               | C020 | 4,967,857               | 3,986,802                        | 2,353,796              | 2,353,796                                                 |
| GENERAL FUND                           | G001 | 1,070,521,032           | 1,165,150,922                    | 1,225,811,647          | 1,233,355,809                                             |
| GEORGE D LYON BOOK FUND                | P100 | 10,000                  | 43,130                           | 60,000                 | 33,894                                                    |
| ROAD FUND                              | S010 | 24,360,698              | 34,550,120                       | 57,500,200             | 57,500,200                                                |
| HOME GRANT                             | S020 | 318,496                 | 454,764                          | 4,142,912              | 4,142,912                                                 |
|                                        |      |                         |                                  |                        |                                                           |